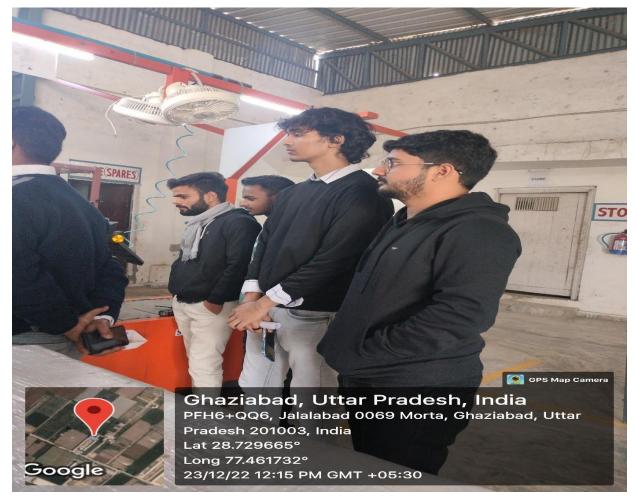

The visit was organized with prior permission and under the guidance of Dr.Puneet Chand Srivastava, Dean- EII. This visit was basically based on the Exposure and field visit problem identification at E-Aswa in which students learned about the problems which are faced during the assembly of electronic components in a well-maintained electric vehicle like its mechanical working, body parts manufacturing, costing, and how they are working on their vision.

(An Industrial visit to E-Ashwa Automotive Pvt. Ltd.)

This visit was coordinated by Mr. Vaibhav Sharma (Assistant Professor, ECE Department).

As per the instruction, all the students assemble near D-block at 10:20 am for the visit, and the bus left from the college campus at 10:30 am and we reached the E-AswaAutomotive Pvt. Limited at 11:00 am.