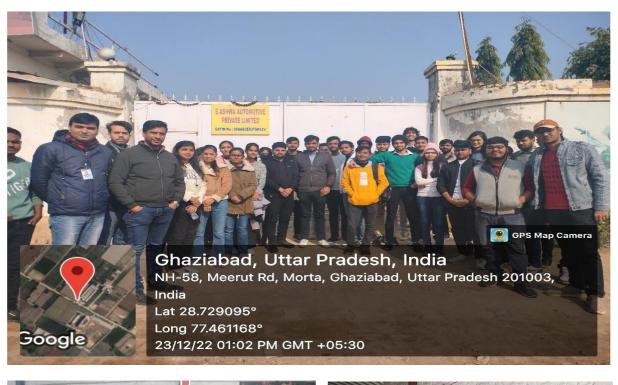

## Organizes

Exposure & Field visit for problem identification at e-Aswa

E- Ashwa Automotive Pvt. Ltd. | Ghaziabad

for all SPIC members on Date - 23<sup>rd</sup> Dec. 2022, Friday Time: 10:30 AM

🔟 spic\_rkgit

#### Report on Exposure and Field Visit for Problem Identification on 23rd December 2022

An Industrial visit to E-Ashwa Automotive Pvt. Ltd. was organized by the Department of Entrepreneur Innovation and Incubation for the team SPIC (Society for Promotion, Innovation, and Creativity) on 23<sup>rd</sup> of December 2022.

(An Industrial visit to E-Ashwa Automotive Pvt. Ltd.)

This visit was coordinated by Mr. Vaibhav Sharma (Assistant Professor, ECE Department).

As per the instruction, all the students assemble near D-block at 10:20 am for the visit, and the bus left from the college campus at 10:30 am and we reached the E-AswaAutomotive Pvt. Limited at 11:00 am.