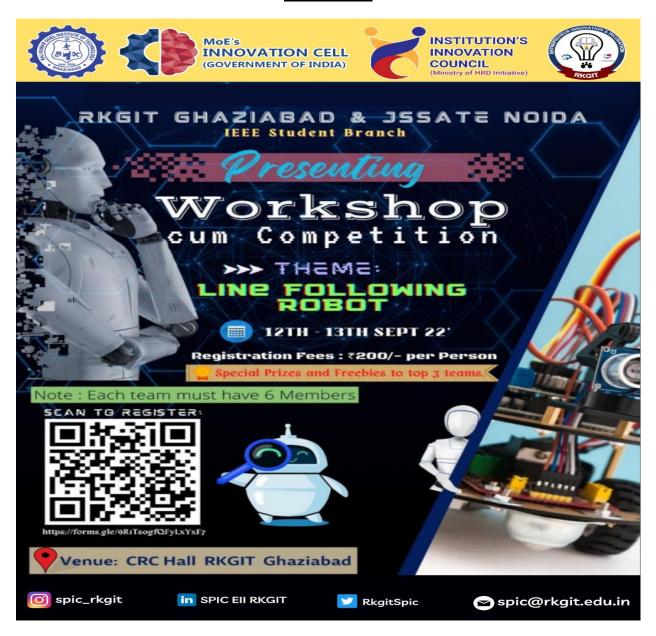

## **QUARTER I ( Self Driven Activity)**

Workshop Cum Competition-Line Following Robot on 12<sup>th</sup> & 13<sup>th</sup>
Sept.2022

## Line Following Robot on 12th & 13th Sept.2022

On 12th and 13th September 2022 a workshop cum competition was organized for all the students of RKGIT in association with JSS Noida, named LFR(Line following Robot) Under IEEE Collaborate UP initiative IEEE Student Branch Of Raj Kumar Goel Institute of Technology, Ghaziabad And JSSATE Noida.

## Workshop

**DATE:** 12th September, 2022

**TIME:** 09:30 AM to 5:00 PM

VENUE: Seminar Hall -D Block, RKGIT Ghaziabad

## **Main Event:**

**DATE:** 13th September 2022

**TIME:** 12:00 PM to 5:00 PM

VENUE: CRC Hall RKGIT, Ghaziabad

Members in each team -6

**No of Teams Participated** 

**RKGIT** -24

**JSSATE** – 3