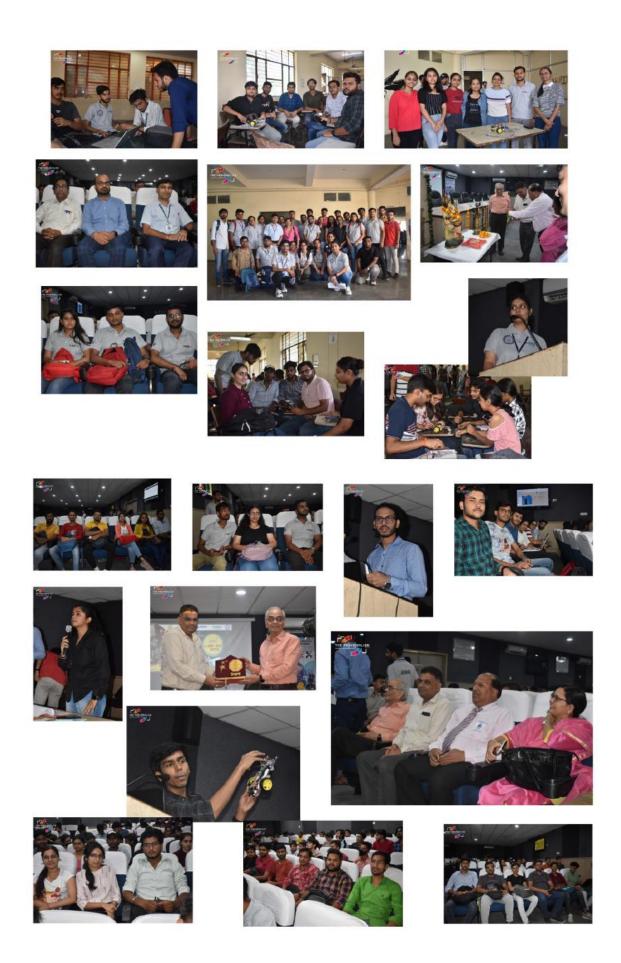

## Line Following Robot on 12th & 13th Sept.2022

On 12th and 13th September 2022 a workshop cum competition was organized for all the students of RKGIT in association with JSS Noida, named LFR(Line following Robot) Under IEEE Collaborate UP initiative IEEE Student Branch Of Raj Kumar Goel Institute of Technology, Ghaziabad And JSSATE Noida.

## Workshop

**DATE:** 12th September, 2022

**TIME:** 09:30 AM to 5:00 PM

VENUE: Seminar Hall -D Block, RKGIT Ghaziabad

## **Main Event:**

**DATE:** 13th September 2022

**TIME:** 12:00 PM to 5:00 PM

VENUE: CRC Hall RKGIT, Ghaziabad

Members in each team -6

**No of Teams Participated** 

**RKGIT** -24

**JSSATE** – 3