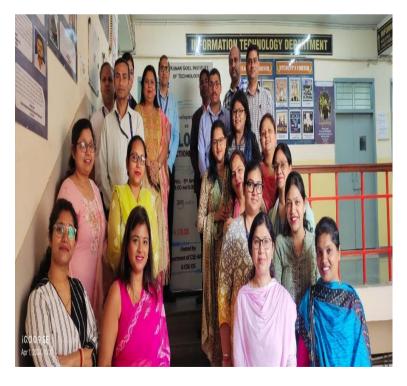

| Relevance to PO's<br>PSO's | Impact                                                                                   |
|------|---|------------------------------------------------------------------------------------------------------|----------------------------|------------------------------------------------------------------------------------------|
|      | 1 | As AWS is an emerging and trending technology, knowledge of which will enhance the teaching pattern. | PO5, PSO1, PSO2            | Faculties able to learn the current trend to develop the AWS platform with the new tools |

Dr. Neelima Agrawal **Associate Professor** 

**Faculty Coordinator** 

Dr. Vinish Kumar HOD CSE-AI&ML

SPOC (ICT Academy)

#### **Photograph of FDP**







# **Attendance of FDP date-wise**



# RAJ KUMAR GOEL INSTITUTE OF TECHNOLOGY, GHAZIABAD

FDP Attendance (1/04/2024 to 5/04/2024) AWS by ICT Academy

|      | WAS PARTY                          | Statute Colors of the State of | 4/1/2024 |               | 4/2/2024 4/3/2024 |                |            | 4/4/2024 |          | 4/5/2024