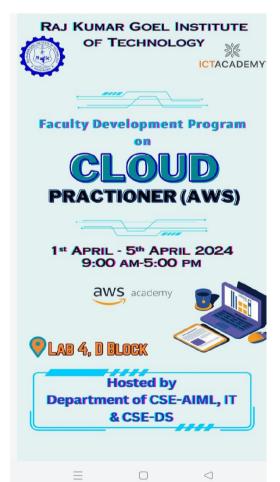

# 5 Days FDP on Cloud Practitioner (AWS) in Collaboration with ICT Academy

**Objective:** The objective of FDP is to understand the concept of Amazon Web Services (AWS) with the help of the number of tools. The FDP is to get a better awareness of cloud platforms to virtualize the running systems with enhancement Technology. The Expert focuses on instance creation along with all the designing methodologies. With this exposure, faculties can guide the students in a better way.

| Duration            | 01/04/2024 to 05/04/2024                                                   |
|---------------------|----------------------------------------------------------------------------|
| Timings             | 9:00 AM to 5:00 PM                                                         |
| Total Participants  | 21                                                                         |
| Target Participants | Faculties                                                                  |
| Site Location       | Raj Kumar Goel Institute of Technology,<br>Ghaziabad                       |
| Name of Instructors | Mr. Aditya Jha, Technical Trainer<br>Training and Development, ICT Academy |
| Organized By        | Department of CSE-AI&ML, IT, CSE-DS                                        |