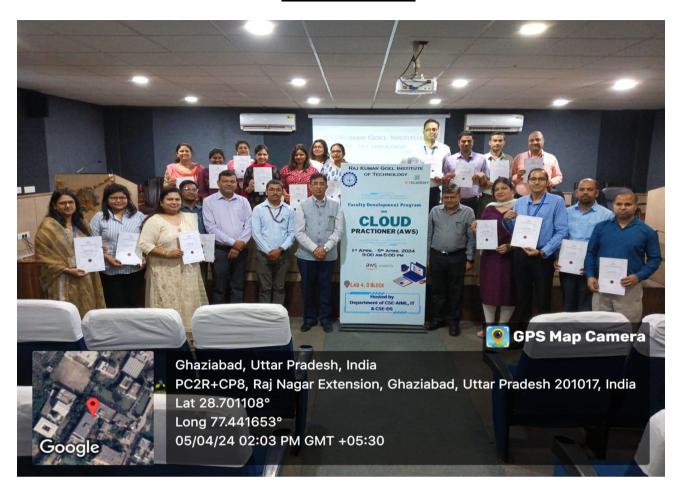

| Relevance to PO's<br>PSO's | Impact                                                                                   |
|------|---|------------------------------------------------------------------------------------------------------|----------------------------|------------------------------------------------------------------------------------------|
|      | 1 | As AWS is an emerging and trending technology, knowledge of which will enhance the teaching pattern. | PO5, PSO1, PSO2            | Faculties able to learn the current trend to develop the AWS platform with the new tools |

Dr. Neelima Agrawal **Associate Professor** 

**Faculty Coordinator** 

Dr. Vinish Kumar HOD CSE-AI&ML

SPOC (ICT Academy)

#### **Photograph of FDP**







# **Attendance of FDP date-wise**



# RAJ KUMAR GOEL INSTITUTE OF TECHNOLOGY, GHAZIABAD

FDP Attendance (1/04/2024 to 5/04/2024) AWS by ICT Academy

|      | WAS PARTY                          | Statute Colors of the State of | 4/1/2024 |               | 4/2/2024 4/3/2024 |                |            | 4/4/2024 |          | 4/5/2024