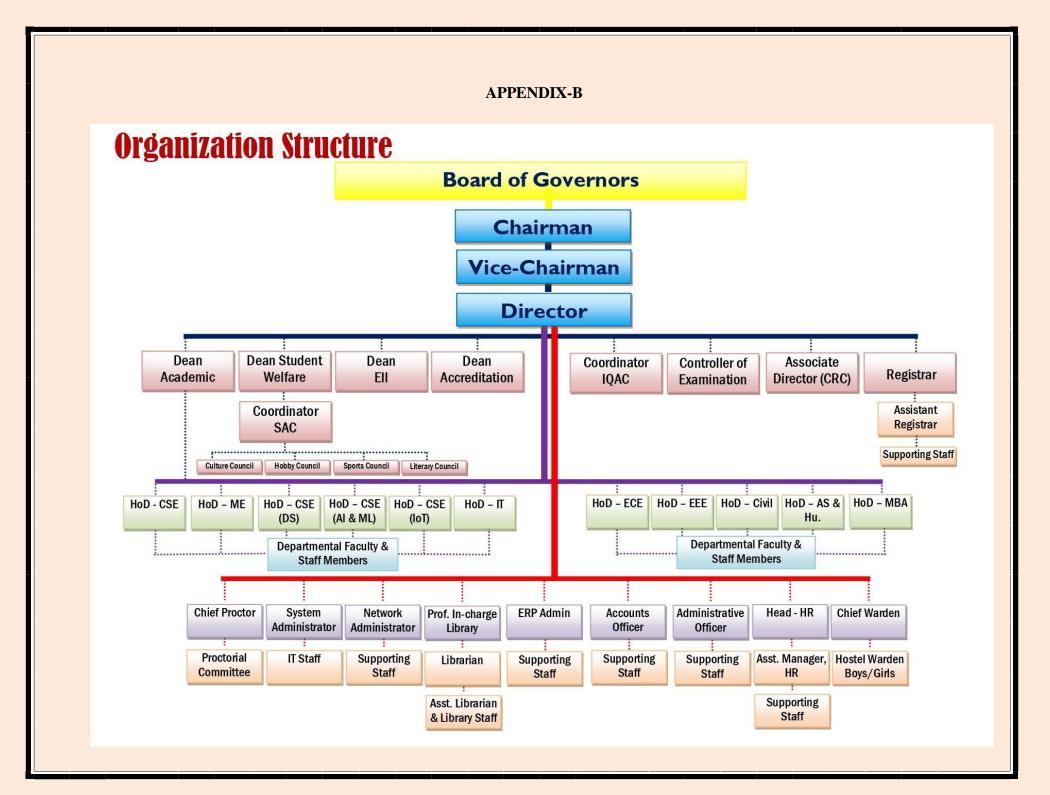

9. Organizational Chart :

# Attached as APPENDIX-B

- 10. Student feedback mechanism on : Institutional Governance/faculty
- a. After each semester each student is given feedback form to be filled for the faculty Performance who taught them.
- b. The faculty skills are graded on scale of 1 to 5 for each attribute.
- c. The data is compiled, analyzed and the Faculty is counseled accordingly by Director/Dean (Academics)/HOD's.